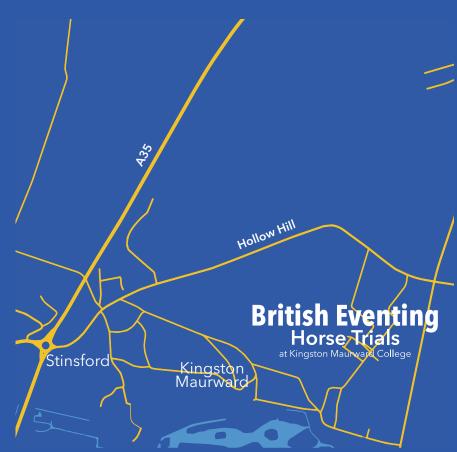

### How to find us:

Our event will be held in front of our grade I listed Georgian house, giving you the best view of the estate. The entrance to the event will be through our main entrance via Hollow Hill (What3Words///stung. skewed.buckets)

When coming from the A35, please follow signs for Kingston Maurward.

When coming from Bockhampton, please follow the road until you reach the main entrance sign and turn left.